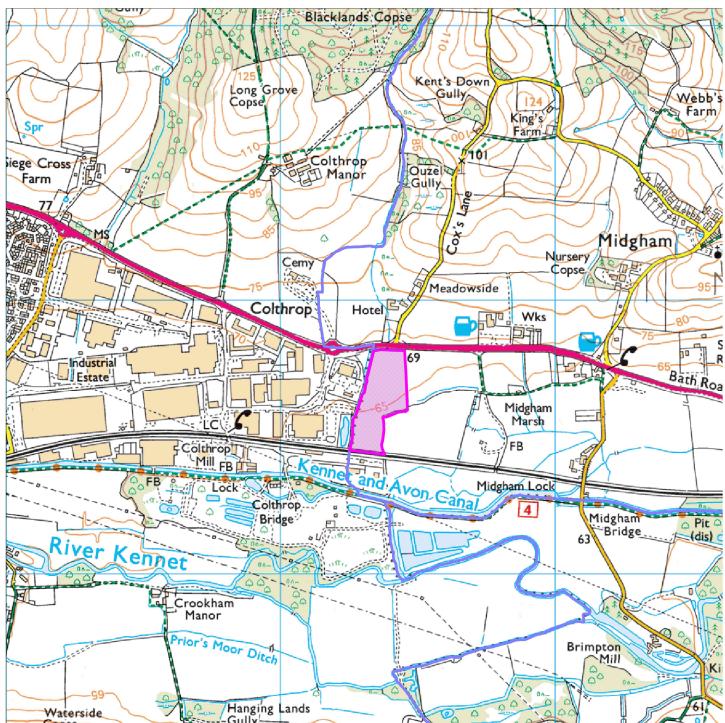

## 21/02130/OUTMAJ

## Land Adjacent To 1 Gables Way, Bath Road, Colthrop, Thatcham

## Map Centre Coordinates :

Reproduced from the Ordnance Survey map with the permission of the Controller of Her Majesty's Stationery Office © Crown Copyright 2003.

Unauthorised reproduction infringes Crown Copyright and may lead to prosecution or civil proceedings .